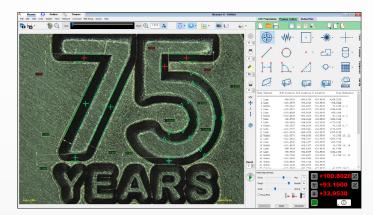

### Measure-X

From creating part measurement routines to operating an OGP® system in a production work environment, Measure-X® metrology software offers power without intimidation. Measure-X features a full set of image processing and autofocus tools, geometric functions, ANSI/ISO tolerances, easy editing, and contour fitting analysis. Measure-X is the ideal choice for general-purpose video and multisensor metrology.

#### Easy to Use

The screen layout of Measure-X is simple to learn and use. Measure and see results directly in the real-time video

display window. The Program Toolbox is logically designed with large easily identifiable icons for direct access to measurement, construction, and analysis functions.

#### Walk-Up and Measure

Position, focus, and measure a part feature in the video window. Set axis alignments and define datums. Create constructions to define relationships between discrete part features. Each action becomes a step in a part routine you can save to repeat later automatically.

#### **Program from CAD**

Import DXF and other popular 2D CAD file formats for automatic generation of measurement routines. Simply load the CAD file and select features to be measured. Measure-X does the programming for you!