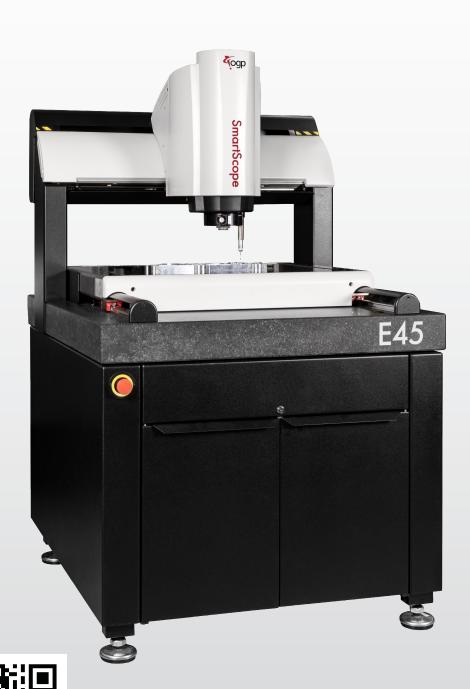

# **SmartScope E-Series**

#### Fully Automatic 3-Axis Video Measurement

SmartScope® E-Series systems are fully automatic systems that set the standard for 3-axis video measurement performance.

The fixed lens IntelliCentric<sup>™</sup> optical system with 6-megapixel color camera and digital zoom provide a high resolution image engineered for video edge detection metrology. All LED coaxial, substage profile, and SmartRing<sup>™</sup> light illumination is standard.

SmartScope E-Series systems are a great choice for manufacturers seeking to place an automatic video metrology system in a high-productivity production environment. Instantaneous mag changes and servo motor drives deliver fast throughput during measurement routines.

# **E45**

|            | Standard           | Optional                                           |
|------------|--------------------|----------------------------------------------------|
| XYZ Travel | 500 x 450 x 200 mm | Extended Y axis: 610 mm<br>Extended Z axis: 300 mm |