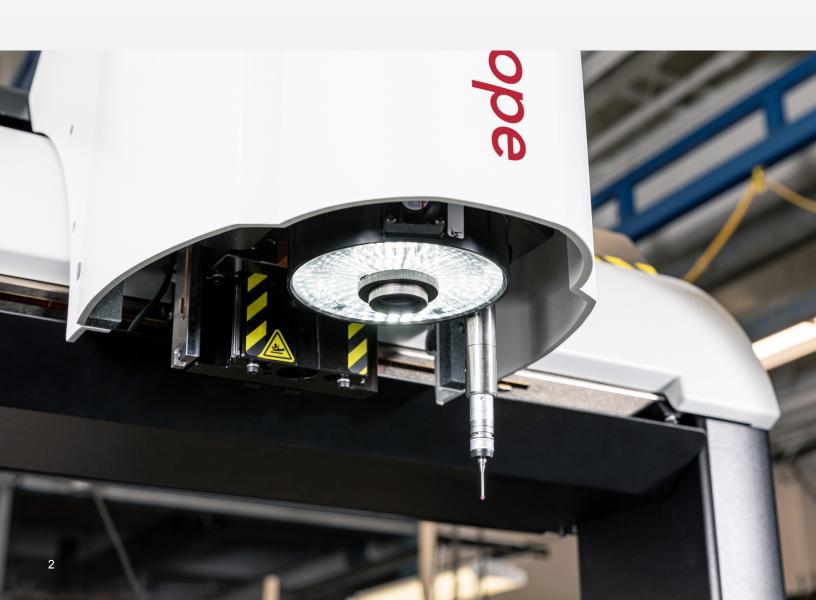

#### Fully Automatic 3-Axis Video Measurement

SmartScope® E-Series systems are fully automatic systems that set the standard for 3-axis video measurement performance.

The fixed lens IntelliCentric<sup>™</sup> optical system with 6-megapixel color camera and digital zoom provide a high resolution image engineered for video edge detection metrology. All LED coaxial, substage profile, and SmartRing<sup>™</sup> light illumination is standard.

Optional TP20 or TP200 touch probes transform E-Series systems into robust, yet simple-to-use multisensor metrology solutions.

Measure-X® metrology software provides powerful programming capability with an easy-to-use operator interface. From creating part measurement routines to operating a system in a production work environment, Measure-X metrology software offers power without intimidation and is the ideal choice for general-purpose video and multisensor metrology.