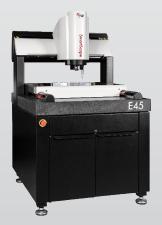

# **SmartScope E-Series**

#### Fully Automatic 3-Axis Video Measurement

SmartScope® E-Series systems are fully automatic systems that set the standard for 3-axis video measurement performance.

The fixed lens IntelliCentric<sup>™</sup> optical system with 6-megapixel color camera and digital zoom provide a high resolution image engineered for video edge detection metrology. All LED coaxial, substage profile, and SmartRing<sup>™</sup> light illumination is standard.

SmartScope E-Series systems are a great choice for manufacturers seeking to place an automatic video metrology system in a high-productivity production environment. Instantaneous mag changes and servo motor drives deliver fast throughput during measurement routines.

# **E45**

|            | Standard           | Optional                                           |
|------------|--------------------|----------------------------------------------------|
| XYZ Travel | 500 x 450 x 200 mm | Extended Y axis: 610 mm<br>Extended Z axis: 300 mm |